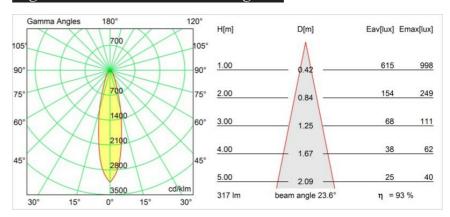

|
| Light Direction                   | Down             |
| Optic                             | Reflector        |
| Input Voltage                     | 230V             |
| Electrical Class                  |                  |
| IP Rating                         | 20               |
| Glow wire rating (°C)             | 960              |
| Indoor/Outdoor                    | Indoor           |
| Application                       | Ceiling, Wall    |
| Mounting                          | Recessed         |
| Adjustability                     | Not Applicable   |
| Distance to Lighted<br>Object (m) | 0,1              |
| Primary Colour & Primary Finish   | Black, Structure |
| Gross weight (g)                  | 120.0            |



## Light distribution & beam diagram