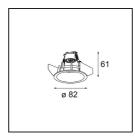

Smart Lotis Recessed 82 1x For Tube/Box GU10 Black Structure



The 3 original designs, Smart Kup, Lotis and Cake still manage to steal the hearts of interior designers. And this goes for the entire Smart family. Smart's accessibility and extreme versatility are arguably fit for any expression. Mix and match accent lighting, up and downlight, fixed or adjustable, a mosaic of shapes, sizes, colours and mounting options, and create a playful installation.





| Specifications                    |                  |
|-----------------------------------|------------------|
| Material                          | 12450232         |
| Light Source Type                 | GU10             |
| Lamp Included                     | No               |
| Number of Light<br>Sources        | 1                |
| Light Direction                   | Down             |
| Optic                             | Reflector        |
| Input Voltage                     | 230V             |
| Electrical Class                  |                  |
| IP Rating                         | 20               |
| Glow wire rating (°C)             | 960              |
| Indoor/Outdoor                    | Indoor           |
| Application                       | Ceiling, Wall