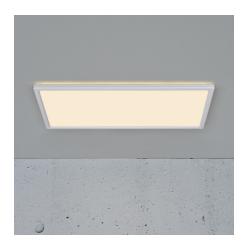

## Harlow 60

Item number: 2110496101 White EAN: 5704924007118

Packaging unit 3 Material: Plastic/Plastic

IP54, Class 2 (Double isolated), 230V

LED MODUL, Light source

Area: Indoor

## Lightsource info (pr. lightsource)

Lumen: 2400 Lifetime: 25000 On/Off: 25000

Colour temperature: 2700K

RA: 80 Dimmable: No

Harlow is a rectangular ceiling light in an ultra thin design with backlight effect. Adjust the light with three-step Moodmaker  $^{\text{TM}}$  dimmer on the regular wall switch. Suitable for humid areas such as the bathroom because of the high IP rating (IP54).