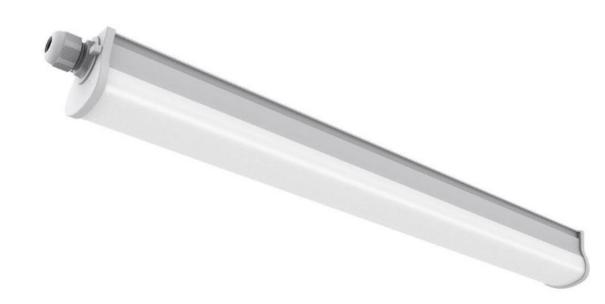

## Westport 60

Item number: 49646110 Grey EAN: 5701581481787

Packaging unit 6 Material: Plastic

IP65, Class 2 (Double isolated), 230V LED MODUL, Light source incl. 11w led

Parallel connection possible

Area: Outdoor Energy class A+

## Lightsource info (pr. lightsource)

Lumen: 1050 Lumen/Watt: 95,45 Lifetime: 25000 On/Off: 20000

Colour temperature: 4000K

RA: 80

Beam angle: 125° Dimmable: No

Energy class A+

Westpost is an IP65 light fixture with an integrated LED light source, which contributes to a long life of 25,000 hours. The light fixture provides a good functional light of 4000 K, and simultaneously has a high degree of protection, which makes it particularly useful for outdoor use in e.g. the garage, workshop or carport.