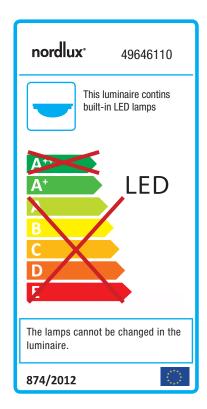

## Westport 60

Item number: 49646110 Grey EAN: 5701581481787

Packaging unit 6 Material: Plastic

IP65, Class 2 (Double isolated), 230V LED MODUL, Light source incl. 11w led

Parallel connection possible

Area: Outdoor Energy class A+

## Lightsource info (pr. lightsource)

Lumen: 1050 Lumen/Watt: 95,45 Lifetime: 25000 On/Off: 20000

Colour temperature: 4000K

RA: 80

Beam angle: 125° Dimmable: No

Energy class A+

Westpost is an IP65 light fixture with an integrated LED light source, which contributes to a long life of 25,000 hours. The light fixture provides a good functional light of 4000 K, and simultaneously has a high degree of protection, which makes it particularly useful for outdoor use in e.g. the garage, workshop or carport.