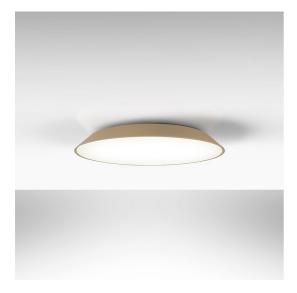

#### **DESCRIPTION**

Febe boasts an understated shape despite being superior in performance, giving the light it emits the utmost importance, while almost disappearing from view in its surroundings owing to its simplicity and minimal thickness.

#### **FEATURES**

- Product Code: 0241W20A

- Colour: **Dove grey** 

- Installation: WallCeiling

- Material: **Methacrylare**, **polycarbonate** 

Series: Design CollectionEnvironment: Indoor

- Emission: **Direct** 

- design by: Ernesto Gismondi