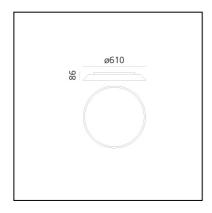

# Febe 2700K - Dove grey

# Ernesto Gismondi



#### **DESCRIPTION**

Febe boasts an understated shape despite being superior in performance, giving the light it emits the utmost importance, while almost disappearing from view in its surroundings owing to its simplicity and minimal thickness.

## IP20 🖨 🌋 ( 🗲 Dimmerable: +0-



## LUMINAIRE

- Watt: **30W** 

- Voltage: 220-240V

- Delivered lumen output: 2182lm

- CCT: **2700K**- Efficiency: **85%** 

Efficacy: **72.73lm/W** 

- CRI: 90

- Dimmable Typology: **Push** 

#### **FEATURES**

- Product Code: 0241W20A

- Colour: **Dove grey** 

- Installation: WallCeiling

- Material: **Methacrylare**, **polycarbonate** 

Series: Design CollectionEnvironment: Indoor

- Emission: **Direct** 

- design by: Ernesto Gismondi

### **DIMENSIONS**

Width: 86 mmDiameter: 610 mmGlow Wire Test: 750°

#### **SOURCES INCLUDED**

Category: LedNumber: 4Watt: 6.20W

Delivered lumen output: 630lmColor temperature (K): 2700K

- CRI: 90

- Color Tolerance: MacAdam 3SDCM

Efficacy: 102lm/WService Life: 50000-L70