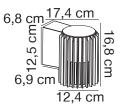

## nordlux®







Height (cm): 16.8 Projection (cm): 17.4 Shade diameter (cm): 12.4

## Matrix

Item number: 2118011061 Dark brass EAN: 5704924004407

Packaging unit 3 Material: Aluminium/Plastic IP54, Class 1 (Earth contact), 230V E27, Max. 15W, Light source not included Parallel connection possible

Area: Outdoor

Sculptural design and modern minimalism are the keywords for the Matrix series by renowned Jacob Jensen Design. A compact and versatile wall light that creates a beautiful light and shadow effect and welcoming ambience in your outdoor spaces. Matrix is made from very durable materials that are resistant to corrosion and wear from harsh weather. **Matrix**