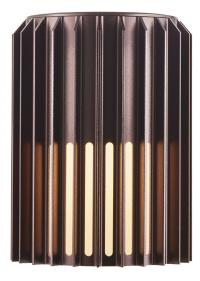

## Matrix

Item number: 2118011061 Dark brass EAN: 5704924004407

Packaging unit 3 Material: Aluminium/Plastic IP54, Class 1 (Earth contact), 230V E27, Max. 15W, Light source not included Parallel connection possible

Area: Outdoor

Sculptural design and modern minimalism are the keywords for the Matrix series by renowned Jacob Jensen Design. A compact and versatile wall light that creates a beautiful light and shadow effect and welcoming ambience in your outdoor spaces. Matrix is made from very durable materials that are resistant to corrosion and wear from harsh weather. **Matrix**