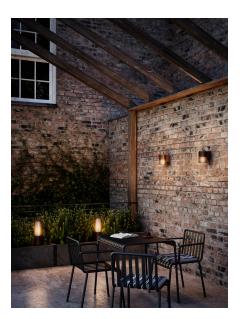

Area: Outdoor

Sculptural design and modern minimalism are the keywords for the Matrix series by renowned Jacob Jensen Design. A compact and versatile wall light that creates a beautiful light and shadow effect and welcoming ambience in your outdoor spaces. Matrix is made from very durable materials that are resistant to corrosion and wear from harsh weather. **Matrix**