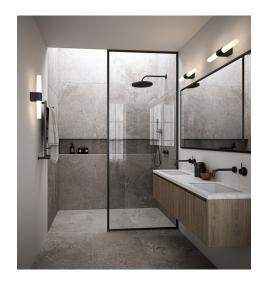

Area: Indoor

Transformer/driver placement: I lampen

Lightsource info (pr. lightsource)

Lumen: 900 Lumen/Watt: 100 Lifetime: 25000 On/Off: 20000

Colour temperature: 3000K

RA: 90 Dimmable: No

Helva Double Basic is a modern and minimalistic wall lamp with integrated LED that with its high degree of protection, IP44, is suitable for humid areas such as the bathroom.