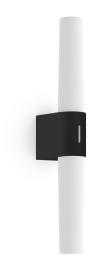

## **Helva Double Basic**

## nordlux®

Height (cm): 10.6 Projection (cm): 10.5 Width (cm): 5.7 42.5

## **Helva Double Basic**

Item number: 2015311003 Black EAN: 5704924002588

Packaging unit 3
Material: Plastic/Plastic
IP44, Class 2 (Double isolated), 230V
Switch on the fixture
LED MODUL, Light source incl. 9w led

Area: Indoor

Transformer/driver placement: I lampen

Lightsource info (pr. lightsource)

Lumen: 900 Lumen/Watt: 100 Lifetime: 25000 On/Off: 20000

Colour temperature: 3000K

RA: 90 Dimmable: No

Helva Double Basic is a modern and minimalistic wall lamp with integrated LED that with its high degree of protection, IP44, is suitable for humid areas such as the bathroom.