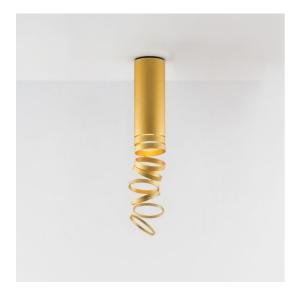

#### **DESCRIPTION**

Featuring a deconstructed base profile, the light projected through the balanced rings designs subtle shadows while defining a perfect quality of light in space.

#### **FEATURES**

- Product Code: **DOI4600B02** 

- Colour: Gold

Installation: CeilingMaterial: Aluminium

- Series: **Design Collection** 

Environment: Indoordesign by: Atelier Oï