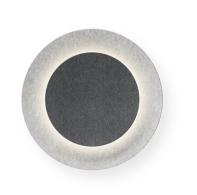

# Puck wall art

## 5476

Design By Jordi Vilardell

Wall sconce featuring two superimposed discs. Lightly concave in form with different diameters, the larger contains the smaller one physically as well as luminously while diffusing the light emitted.