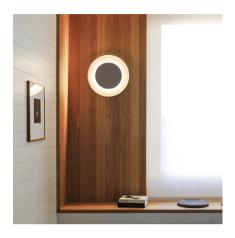

# Puck wall art

## 5476

Design By Jordi Vilardell

Wall sconce featuring two superimposed discs. Lightly concave in form with different diameters, the larger contains the smaller one physically as well as luminously while diffusing the light emitted.