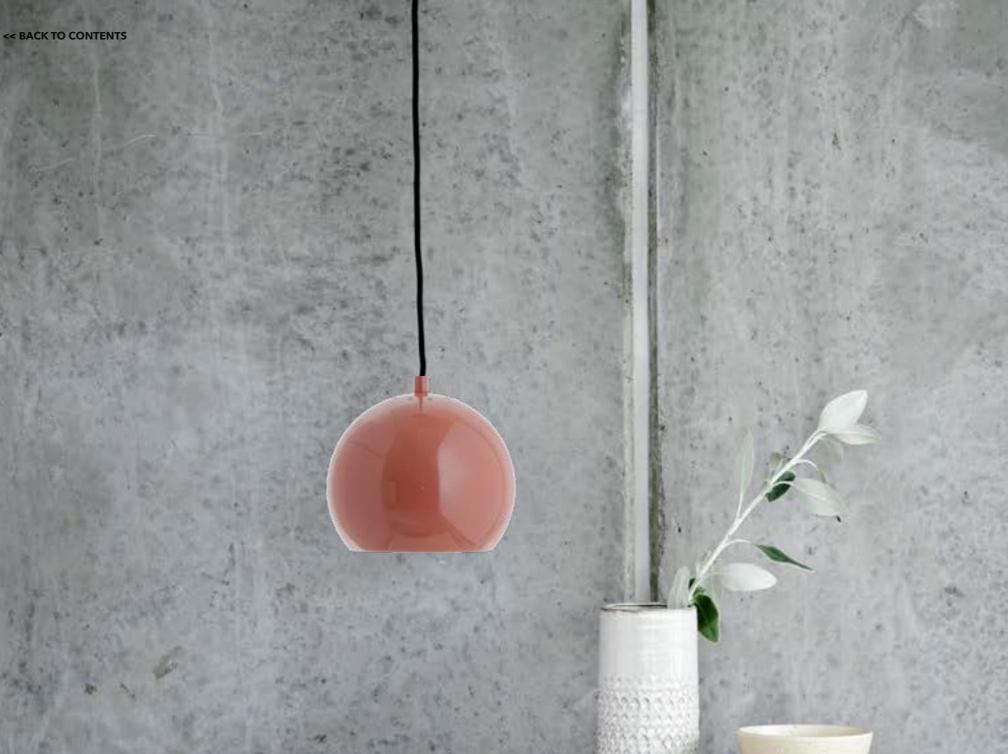

## PENDANT Ø18 CM.

BAL

18x15x18 cm 1 kg. gross

Glossy Nude. Art.no. 1123391

Black fabric cord

Glossy red. Art.no. 123392 Art.no. 123393 Black fabric cord Black fabric cord

Glossy pale grey. Art.no. 123394 Black fabric cord

## PENDANT Ø18 CM.

Metal plated Painted white inside

Cord: 200 cm black fabric

Ceiling canopy: ø11.5 cm x H2.5 cm. Black plastic.

Learn more about e.g. Kelvin, Lumen, Watt - see our homepage. Click here.

Weight: 0.7 kg.