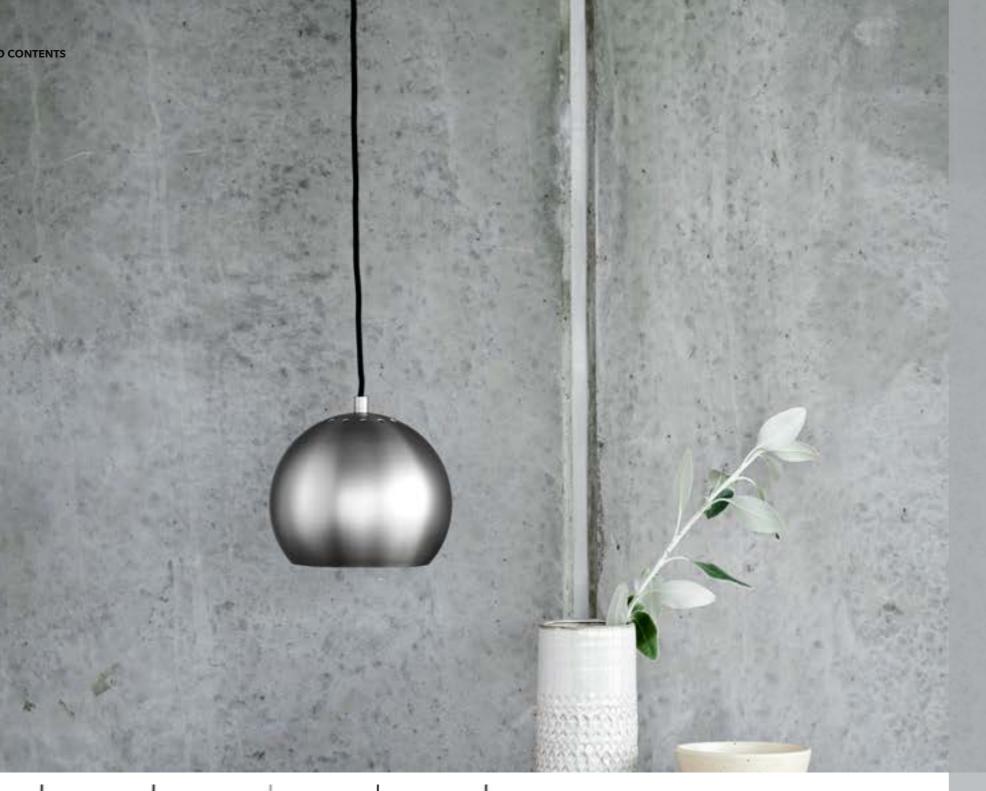

## PENDANT Ø18 CM.

BAL

18x15x18 cm 1 kg. gross

Glossy Nude. Art.no. 1123391

Black fabric cord

Glossy red. Art.no. 123392 Art.no. 123393 Black fabric cord Black fabric cord

Glossy pale grey. Art.no. 123394 Black fabric cord

## PENDANT Ø18 CM.

Metal plated Painted white inside

Cord: 200 cm black fabric

Ceiling canopy: ø11.5 cm x H2.5 cm. Black plastic.

Learn more about e.g. Kelvin, Lumen, Watt - see our homepage. Click here.

Weight: 0.7 kg.

Box dimensions: 18x15x18 cm 1 kg. gross

Assembley Instructions: See and/or download <u>here</u>.

High resolution images: If you need high resolution images - see our images of this model <u>here</u>.