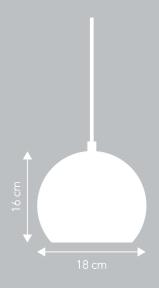

## PENDANT Ø18 CM.

BAL

18x15x18 cm 1 kg. gross

Glossy Nude. Art.no. 1123391

Black fabric cord

Glossy red. Art.no. 123392 Art.no. 123393 Black fabric cord Black fabric cord

Glossy pale grey. Art.no. 123394 Black fabric cord

## PENDANT Ø18 CM.

Metal plated Painted white inside

Cord: 200 cm black fabric

Ceiling canopy: ø11.5 cm x H2.5 cm. Black plastic.

Learn more about e.g. Kelvin, Lumen, Watt - see our homepage. Click here.

Weight: 0.7 kg.

Box dimensions: 18x15x18 cm 1 kg. gross

Assembley Instructions: See and/or download <u>here</u>.

High resolution images: If you need high resolution images - see our images of this model <u>here</u>.