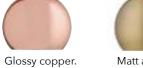

## PENDANT Ø18 CM.

BAL

18x15x18 cm 1 kg. gross

Glossy Nude. Art.no. 1123391

Black fabric cord

Glossy red. Art.no. 123392 Art.no. 123393 Black fabric cord Black fabric cord

Glossy pale grey. Art.no. 123394 Black fabric cord

Glossy warm grey. Art.no. 123395 Black fabric cord