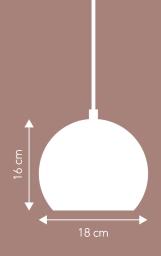

## PENDANT Ø18 CM.

BAL

18x15x18 cm 1 kg. gross

Glossy Nude. Art.no. 1123391

Black fabric cord

Glossy red. Art.no. 123392 Art.no. 123393 Black fabric cord Black fabric cord

Glossy pale grey. Art.no. 123394 Black fabric cord

## PENDANT Ø18 CM.

Metal plated Painted white inside

Cord: 200 cm black fabric

Ceiling canopy: ø11.5 cm x H2.5 cm. Black plastic.

Learn more about e.g. Kelvin, Lumen, Watt - see our homepage. Click here.

Weight: 0.7 kg.

Box dimensions: 18x15x18 cm 1 kg. gross

Assembley Instructions: See and/or download <u>here</u>.

High resolution images: If you need high resolution images - see our images of this model <u>here</u>.