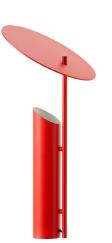

# Reflect.

table lamp

Verner panton

## Description:

Table lamp with slanted disc shade which reflects the light coming from the base of the lamp (Light source facing upwards)

#### Material:

All parts manufactured in steel. Powder coated red or grey. Grey variant; vertical rod in satin finish. The down facing surface of disc shade powder coated white for optimal light reflection.

### Product dimensions:

Shade: Ø30 cm (12") H: 60 cm (23.6") Base: Ø 8 cm (3,15")

*Cord:* Black fabric 250 cm (98") with switch

Ceri ications: CE, UL.

Box dimensions: 37x16x50 cm (14.5x6.3x19.7")

**Weight:** 4,2 kg 4,8 kg