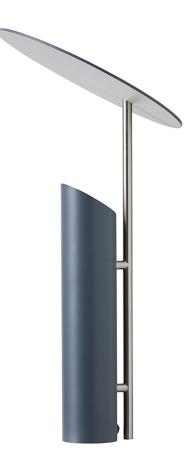

# Reflect.

table lamp

Verner panton

## Description:

Table lamp with slanted disc shade which reflects the light coming from the base of the lamp (Light source facing upwards)

#### Material:

All parts manufactured in steel. Powder coated red or grey. Grey variant; vertical rod in satin finish. The down facing surface of disc shade powder coated white for optimal light reflection.

### Product dimensions:

Shade: Ø30 cm (12") H: 60 cm (23.6") Base: Ø 8 cm (3,15")

*Cord:* Black fabric 250 cm (98") with switch

Ceri ications: CE, UL.

Box dimensions: 37x16x50 cm (14.5x6.3x19.7")

**Weight:** 4,2 kg 4,8 kg