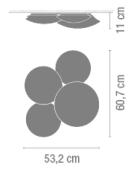

Diffuser

Mat opal triplex blown-glass diffuser

Materials

Diffuser: Blown-glass

Finish

**5442-03** White (RAL 9016)

Sketch

**Electrical characteristics** 