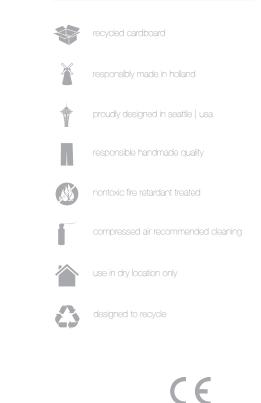

## hardwired cord set + ceiling canopy

INCLUDES A TWO-METER WHITE FABRIC CORD AND A GRAY POWDER COATED STEEL CANOPY. O 
FIVE-METER CORDS ARE AVAILABLE FOR AN ADDITIONAL CHARGE.

Scraplight shades are non-toxic and are handmade using responsible practices. Because all Scraplights are handmade, dimensions may vary slightly. This luminaire is compatible with bulbs of the energy classes A++, A+, A, B, C, D & E (EU No 874/2012).