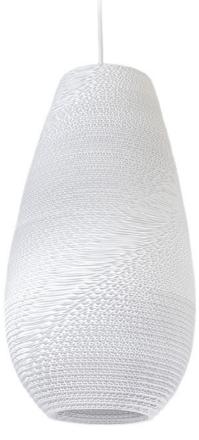

## Drop18

1x 60W maximum incandescent E27 socket | 230V 50Hz | Class I

For use with dimmable incandescnet bulbs. Also compatible with CFL bulbs or dimmable LED bulbs of equivalent wattage.

Mounting Installation: Suspended