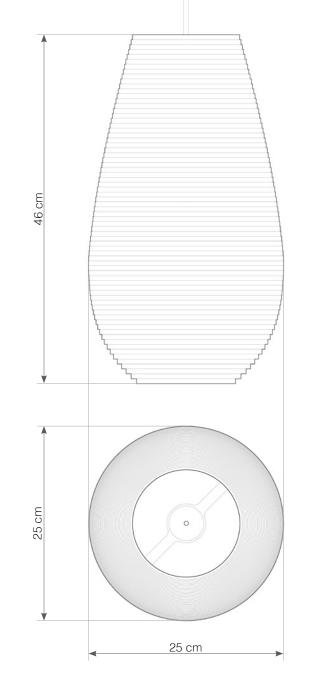

## Drop18

1x 60W maximum incandescent E27 socket | 230V 50Hz | Class I

For use with dimmable incandescnet bulbs. Also compatible with CFL bulbs or dimmable LED bulbs of equivalent wattage.

Mounting Installation: Suspended

## hardwired cord set + ceiling canopy

INCLUDES A TWO-METER WHITE FABRIC CORD AND A GRAY POWDER COATED STEEL CANOPY. O 
FIVE-METER CORDS ARE AVAILABLE FOR AN ADDITIONAL CHARGE.

Scraplight shades are non-toxic and are handmade using responsible practices. Because all Scraplights are handmade, dimensions may vary slightly. This luminaire is compatible with bulbs of the energy classes A++, A+, A, B, C, D & E (EU No 874/2012).