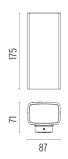

power source. Supplied with an 80 mm section of outgoing neoprene cable. Dimmable version on request.

F1118001 White
F1118006 Grey
F1118033 Anthracite
F1118030 Black
F1118018 Deep brown

### **DIMENSIONS**



### **CERTIFICATIONS**















## Climber Up&Down - 87 . Lamps



## **Power LED**

Lamp category:

LED

Socket:

Special base

Lamp type:

Power LED



## Climber Up&Down - 87

designed by Piero Lissoni

Luminaire for outdoor use for installation on the wall with LED light source. Integrated 110/240V power source. Supplied with an 80 mm section of outgoing neoprene cable. Dimmable version on request.

| F1118001 | White      |
|----------|------------|
| F1118006 | Grey       |
| F1118033 | Anthracite |
| F1118030 | Black      |
| F1118018 | Deep brown |

### **DIMENSIONS**



# CERTIFICATIONS