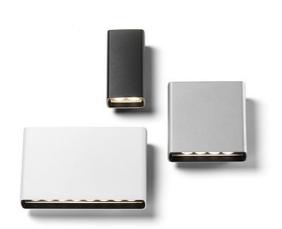

F1118001 White
F1118006 Grey
F1118033 Anthracite
F1118030 Black
F1118018 Deep brown

| F1118001 | White      |
|----------|------------|
| F1118006 | Grey       |
| F1118033 | Anthracite |
| F1118030 | Black      |
| F1118018 | Deep brown |