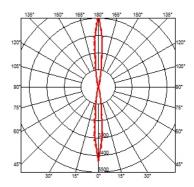

#### **CLIMBER UP&DOWN - 87**

Beam angle 10°

**Lamps description** Power Led: 12W - 2x468 lm ≠ \*FIXT 2x425 lm - 3000K/CRI

80 - I 10-240V (\*FIXT Im = Spot Optic)

**Environment** Indoor, Outdoor

**Notes** We recommend using a connection system with a degree of