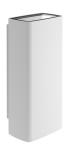

#### Climber Up&Down - 87

designed by Piero Lissoni

Luminaire for outdoor use for installation on the wall with LED light source. Integrated 110/240V power source. Supplied with an 80 mm section of outgoing neoprene cable. Dimmable version on request.

## Climber Up&Down - 87

designed by Piero Lissoni

Luminaire for outdoor use for installation on the wall with LED light source. Integrated 110/240V power source. Supplied with an 80 mm section of outgoing neoprene cable. Dimmable version on request.