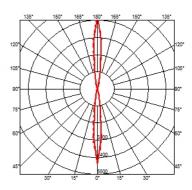

#### **CLIMBER UP&DOWN - 87**

Beam angle 10°

**Lamps description** Power Led: 12W - 2x468 lm ≠ \*FIXT 2x425 lm - 3000K/CRI

80 - I 10-240V (\*FIXT Im = Spot Optic)

**Environment** Indoor, Outdoor

**Notes** We recommend using a connection system with a degree of