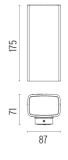

he second finishing layer of polyester powder ensures resistance to UV rays and atmospheric agents. The painted surfaces are treated with alkaline and acidic washes, then rinsed with demineralized water, subjected to a chemical

conversion treatment to protect against oxidation.



Transformer availability Included
Transformer mounting Integral
Emergency Without
Voltage (V) 110/240

### **PHYSICAL**

Weight (kg) 1,25 Number of heads



#### Climber Up&Down - 87

designed by Piero Lissoni

Luminaire for outdoor use for installation on the wall with LED light source. Integrated 110/240V power source. Supplied with an 80 mm section of outgoing neoprene cable. Dimmable version on request.

F1118001 White
F1118006 Grey
F1118033 Anthracite
F1118030 Black
F1118018 Deep brown

### **DIMENSIONS**



### **CERTIFICATIONS**















## Climber Up&Down - 87 . Lamps



## **Power LED**

Lamp category:

LED

Socket:

Special base

Lamp type:

Power LED



## Climber Up&Down - 87

designed by Piero Lissoni

Luminaire for outdoor use for installation on the wall with LED light source. Integrated 110/240V power source. Supplied with an 80 mm section of outgoing neoprene cable. Dimmable version on request.

| F1118001 | White      |
|----------|------------|
| F1118006 | Grey       |
| F1118033 | Anthracite |
| F1118030 | Black      |
| F1118018 | Deep brown |

### **DIMENSIONS**



# CERTIFICATIONS