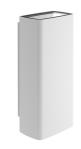

#### Climber Up&Down - 87

designed by Piero Lissoni

Luminaire for outdoor use for installation on the wall with LED light source. Integrated 110/240V power source. Supplied with an 80 mm section of outgoing neoprene cable. Dimmable version on request.

## Climber Up&Down - 87

designed by Piero Lissoni

Luminaire for outdoor use for installation on the wall with LED light source. Integrated 110/240V power source. Supplied with an 80 mm section of outgoing neoprene cable. Dimmable version on request.