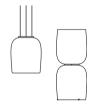

### 4960

Design By Arik Levy

The Ghost table lamp features a stacked silhouette of bulbous forms that radiate a warm, ambient glow. The diffusers are made of mouthblown opal triplex glass in a choice of several colours for mix-and-match lighting effects.