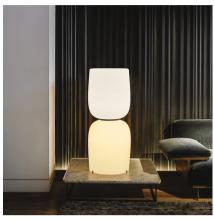

### 4960

Design By Arik Levy

The Ghost table lamp features a stacked silhouette of bulbous forms that radiate a warm, ambient glow. The diffusers are made of mouthblown opal triplex glass in a choice of several colours for mix-and-match lighting effects.