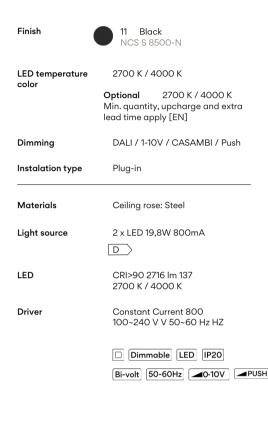

### 4960

Design By Arik Levy

The Ghost table lamp features a stacked silhouette of bulbous forms that radiate a warm, ambient glow. The diffusers are made of mouthblown opal triplex glass in a choice of several colours for mix-and-match lighting effects.

#### Photometric Data

Efficiency Coordinate System 80.56 lm/W CG 4266.67 lm **Total Flux** 776.20 cd Maximum Value