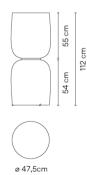

## Model Sheet

Table Lamps

0.61 m x 0.61 m x 0.79 m Gross weigth 25.7 Net weigth 22.7 Vol. 0.5878

2 Box