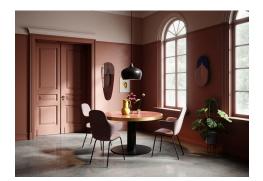

Area: Indoor

Energy class A++ - D

The relationship between Nordic and Japanese design is a close one. Both schools display an affection for simplicity of expression and honest materials. In giving shape to the Belly pendant, Bønnelycke mdd drew inspiration from the traditional, Japanese teapot. A closer look also reveals clear references to the cast-iron stove or the archetypal jingle bell. With its dominantly artisanal look, Belly combines weightiness of shape with lightness of suspension. Designed by Bønnelycke mdd