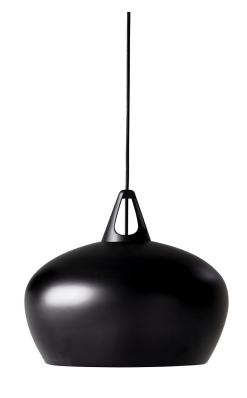

Height (cm): 33 Shade diameter (cm): 38

## Belly 38

Item number: 45063003 Black EAN: 5701581359680

Packaging unit 1 Material: Metal

IP20, Class 2 (Double isolated), 230V Cord: 300 cm, Black textile cable Can the cable be replaced? No

E27, Max. 60W, Light source not included

Area: Indoor

Energy class A++ - D

The relationship between Nordic and Japanese design is a close one. Both schools display an affection for simplicity of expression and honest materials. In giving shape to the Belly pendant, Bønnelycke mdd drew inspiration from the traditional, Japanese teapot. A closer look also reveals clear references to the cast-iron stove or the archetypal jingle bell. With its dominantly artisanal look, Belly combines weightiness of shape with lightness of suspension. Designed by Bønnelycke mdd