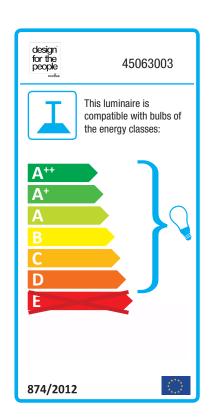

Area: Indoor

Energy class A++ - D

The relationship between Nordic and Japanese design is a close one. Both schools display an affection for simplicity of expression and honest materials. In giving shape to the Belly pendant, Bønnelycke mdd drew inspiration from the traditional, Japanese teapot. A closer look also reveals clear references to the cast-iron stove or the archetypal jingle bell. With its dominantly artisanal look, Belly combines weightiness of shape with lightness of suspension. Designed by Bønnelycke mdd