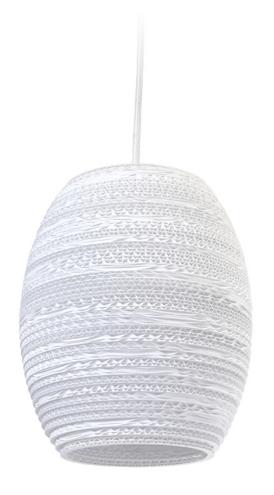

## Oliv

1x 60W maximum incandescent E27 socket | 230V 50Hz | Class II

For use with dimmable incandescnet bulbs. Also compatible with CFL bulbs or dimmable LED bulbs of equivalent wattage.

Mounting Installation: Suspended

recycled cardboard

responsibly made in holland

proudly designed in seattle | usa

responsible handmade quality

nontoxic fire retardant treated

compressed air recommended cleaning

use in dry location only

designed to recycle