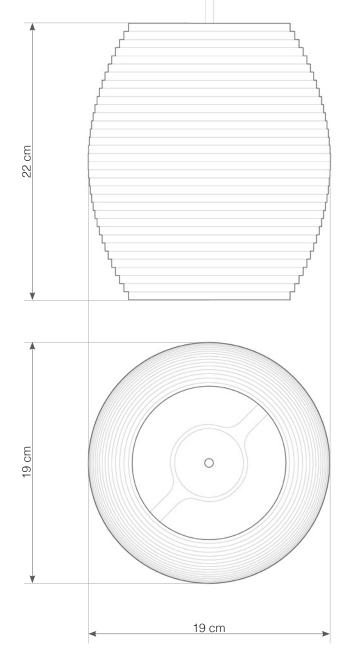

## hardwired cord set + ceiling canopy

INCLUDES A TWO-METER WHITE FABRIC CORD AND A GRAY POWDER COATED STEEL CANOPY. 

FIVE-METER CORDS ARE AVAILABLE FOR AN ADDITIONAL CHARGE.

Scraplight shades are non-toxic and are handmade using responsible practices. Because all Scraplights are handmade, dimensions may vary slightly. This luminaire is compatible with bulbs of the energy classes A++, A+, A, B, C, D & E (EU No 874/2012).