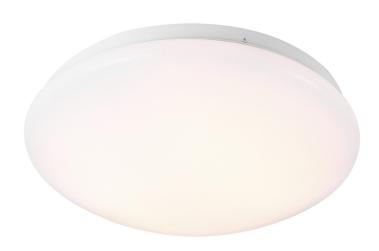

## Mani 25

Item number: 45606001 EAN: 5701581367784

Packaging unit 6
Material: Metal/Plastic
IP20, Class 1 (Earth contact), 230V
Can the cable be replaced? Yes
LED MODUL, Light source incl. 12w led

Area: Indoor Energy class A++ - A

## Lightsource info (pr. lightsource)

Lumen: 700 Lumen/Watt: 95 Lifetime: 30000 On/Off: 15000

Colour temperature: 3000K

RA: 80 Candela: 205 Beam angle: 118° Dimmable: No

Energy class A

The Máni ceiling light from Nordlux is made in a modern and simple design. Máni has a white plastic shade that provides a soft and warm white light. The light can be used both on the wall or the ceiling, so mount the light in the hallway or the bathroom, in the kitchen or kids' room – your imagination is the limit.