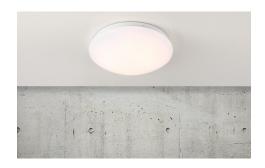

## Mani 25

Item number: 45606001 EAN: 5701581367784

Packaging unit 6
Material: Metal/Plastic
IP20, Class 1 (Earth contact), 230V
Can the cable be replaced? Yes
LED MODUL, Light source incl. 12w led

Area: Indoor Energy class A++ - A

## Lightsource info (pr. lightsource)

Lumen: 700 Lumen/Watt: 95 Lifetime: 30000 On/Off: 15000

Colour temperature: 3000K

RA: 80 Candela: 205 Beam angle: 118° Dimmable: No

Energy class A

The Máni ceiling light from Nordlux is made in a modern and simple design. Máni has a white plastic shade that provides a soft and warm white light. The light can be used both on the wall or the ceiling, so mount the light in the hallway or the bathroom, in the kitchen or kids' room – your imagination is the limit.