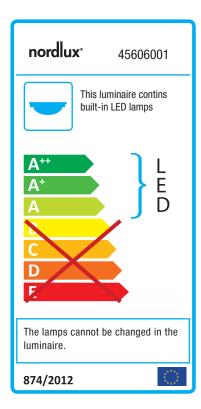

## Mani 25

Item number: 45606001 EAN: 5701581367784

Packaging unit 6
Material: Metal/Plastic
IP20, Class 1 (Earth contact), 230V
Can the cable be replaced? Yes
LED MODUL, Light source incl. 12w led

Area: Indoor Energy class A++ - A

## Lightsource info (pr. lightsource)

Lumen: 700 Lumen/Watt: 95 Lifetime: 30000 On/Off: 15000

Colour temperature: 3000K

RA: 80 Candela: 205 Beam angle: 118° Dimmable: No

Energy class A

The Máni ceiling light from Nordlux is made in a modern and simple design. Máni has a white plastic shade that provides a soft and warm white light. The light can be used both on the wall or the ceiling, so mount the light in the hallway or the bathroom, in the kitchen or kids' room – your imagination is the limit.