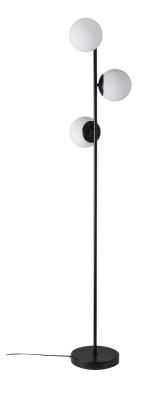

## nordlux®

Height (cm): 150 Shade diameter (cm): 15

## Lilly

Item number: 48613003 Black EAN: 5701581459182

Packaging unit 2 Material: Metal/Glass

IP20, Class 2 (Double isolated), 230V

Cord: 150 cm, Black

Can the cable be replaced? No

Switch on the cable

E14, Max. 3X15W, Light source not included

Area: Indoor

Energy class A++ - E

Lilly is a highly decorative series that combines simplicity and elegance in the finest possible manner. There is an obvious ease to the interplay of the minimalist frame and the elegant, luminous glass domes where the opal white glass lets a warm and pleasant light penetrate it.