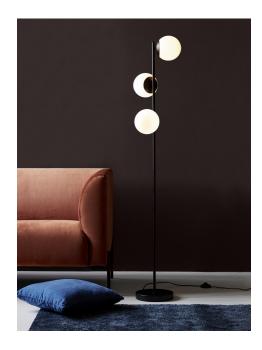

## nordlux®

Height (cm): 150 Shade diameter (cm): 15

## Lilly

Item number: 48613003 Black EAN: 5701581459182

Packaging unit 2 Material: Metal/Glass

IP20, Class 2 (Double isolated), 230V

Cord: 150 cm, Black

Can the cable be replaced? No

Switch on the cable

E14, Max. 3X15W, Light source not included

Area: Indoor

Energy class A++ - E

Lilly is a highly decorative series that combines simplicity and elegance in the finest possible manner. There is an obvious ease to the interplay of the minimalist frame and the elegant, luminous glass domes where the opal white glass lets a warm and pleasant light penetrate it.