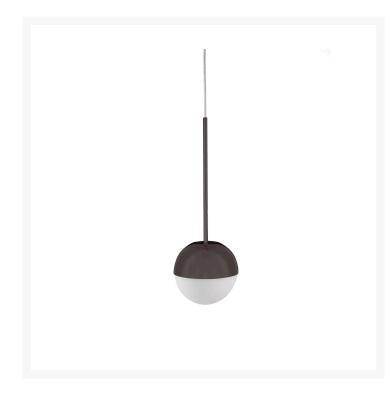

## PALLINA SMALL

FontanaArte, 2019

The perfection of glass and sphere to create the most essential object of the collection. A must-have for every space of the house, inspired by the Italian theatre and Broadway musicals from 40's and 50's. Simplicity and seriality. Pallina. One, no one, one hundred thousand.

Suspension lamp with diffused and dimmable light. Frame made of chromed metal with double interchangeable stem. Diffuser made of opalyne blown glass with satin-finish. Transparent power cable. Painted polycarbonate ceiling rose. Bulb not included.