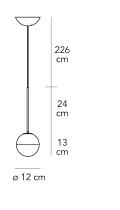

Suspension lamp with diffused and dimmable light. Frame made of chromed metal with double interchangeable stem. Diffuser made of opalyne blown glass with satin-finish. Transparent power cable. Painted polycarbonate ceiling rose. Bulb not included.