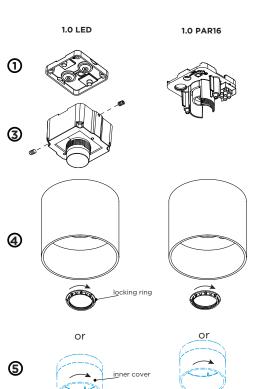

# (1) MOUNTING INSTRUCTION

Remove the screws of the top part, put the cables through the opening and mount the base on the ceiling.

## **2** POWER CONNECTION

Connect wiring to the power supply (for LED) or to terminal block (for PAR16) interior connection: STANDARD version

# 3 FOR LED

Attach the LED housing on the base by two socket screws.

**FOR LED** Attach the box cover to the LED housing by screwing the locking ring

#### FOR PAR16

Attach the box cover to the base by screwing the locking ring

**(5)** OPTIONAL inner cover

put the inner cover in the outer cover by screwing. with inner cover: **max. 10W** 