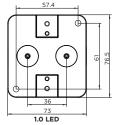

|
| for PAR16 lamps see our catalogue                              |                                                                      |
|                                                                |                                                                      |
| OPTIONAL                                                       |                                                                      |
| inner cover may 10W                                            |                                                                      |

| OPTIONAL             |          |
|----------------------|----------|
| inner cover max. 10W |          |
| white texture        | 911041W1 |
| gold                 | 911041G1 |
| black texture        | 911041B1 |

#### base plate dimensions





\_





## DIMENSIONS



# (1) MOUNTING INSTRUCTION

Remove the screws of the top part, put the cables through the opening and mount the base on the ceiling.

## **2** POWER CONNECTION

Connect wiring to the power supply (for LED) or to terminal block (for PAR16) interior connection: STANDARD version



# 3 FOR LED

Attach the LED housing on the base by two socket screws.

**FOR LED** Attach the box cover to the LED housing by screwing the locking ring

#### FOR PAR16

Attach the box cover to the base by screwing the locking ring

**(5)** OPTIONAL inner cover

put the inner cover in the outer cover by screwing. with inner cover: **max. 10W** 





# RAY

#### 12-Aug.-2016

### 1.0 LED

| white texture                          | 735364W_ |
|----------------------------------------|-----