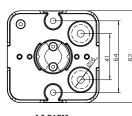

| for PAR16 lamps see our catalogue                              |                                                                      |
|                                                                |                                                                      |
| OPTIONAL                                                       |                                                                      |
| inner cover may 10W                                            |                                                                      |

| OPTIONAL             |          |
|----------------------|----------|
| inner cover max. 10W |          |
| white texture        | 911041W1 |
| gold                 | 911041G1 |
| black texture        | 911041B1 |

#### base plate dimensions





\_





## DIMENSIONS



# (1) MOUNTING INSTRUCTION

Remove the screws of the top part, put the cables through the opening and mount the base on the ceiling.

## **2** POWER CONNECTION

Connect wiring to the power supply (for LED) or to terminal block (for PAR16) interior connection: STANDARD version



# 3 FOR LED

Attach the LED housing on the base by two socket screws.

**FOR LED** Attach the box cover to the LED housing by screwing the locking ring

#### FOR PAR16

Attach the box cover to the base by screwing the locking ring

**(5)** OPTIONAL inner cover

put the inner cover in the outer cover by screwing. with inner cover: **max. 10W** 





# RAY

#### 12-Aug.-2016

### 1.0 LED

| white texture                          | 735364W_ |
|----------------------------------------|-------