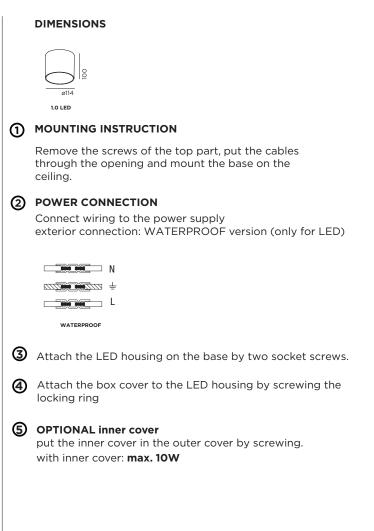

## DIMENSIONS

# (1) MOUNTING INSTRUCTION

Remove the screws of the top part, put the cables through the opening and mount the base on the ceiling.

# 3 FOR LED

Attach the LED housing on the base by two socket screws.

**FOR LED** Attach the box cover to the LED housing by screwing the locking ring

#### FOR PAR16

Attach the box cover to the base by screwing the locking ring

**(5)** OPTIONAL inner cover

put the inner cover in the outer cover by screwing. with inner cover: **max. 10W** 