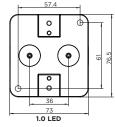

-------------------|----------|
| dark grey texture                      | 735364D_ |
| black texture                          | 735364B_ |
|                                        |          |
| LIGHT COLOUR<br>3000K   >80CRI   480lm | 4        |
| 1800-2850K   >90CRI   410lm            | 4        |
| 1800-2830K   >90CKI   410III           | 9        |
| ODTIONAL                               |          |
| OPTIONAL                               |          |
| inner cover max. 10W                   |          |

| OFTIONAL             |          |
|----------------------|----------|
| inner cover max. 10W |          |
| white texture        | 911041W1 |
| dark grey texture    | 911041D1 |
| black texture        | 911041B1 |
|                      |          |

#### base plate dimensions