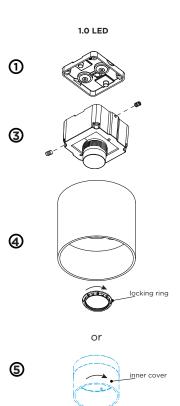

# (1) MOUNTING INSTRUCTION

Remove the screws of the top part, put the cables through the opening and mount the base on the ceiling.

## **2** POWER CONNECTION

Connect wiring to the power supply (for LED) or to terminal block (for PAR16) interior connection: STANDARD version

# 3 FOR LED

Attach the LED housing on the base by two socket screws.

**FOR LED** Attach the box cover to the LED housing by screwing the locking ring

#### FOR PAR16

Attach the box cover to the base by screwing the locking ring

**(5)** OPTIONAL inner cover

put the inner cover in the outer cover by screwing. with inner cover: **max. 10W** 