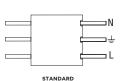

## **2** POWER CONNECTION

Connect wiring to the power supply (for LED) or to terminal block (for PAR16) interior connection: STANDARD version