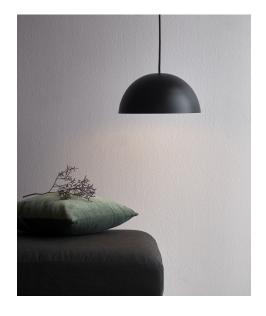

Area: Indoor

Energy class A++ - E

The essence of Scandinavian design is reflected in the timeless Ellen series. The simple and round design in this series has been achieved in the most beautiful of ways, where the design of the lamp provides a complete expression. The large, domed screen contrasts nicely with the lightweight frame and, at the same time, contributes visual volume and a wide field of light, giving pleasant lighting.