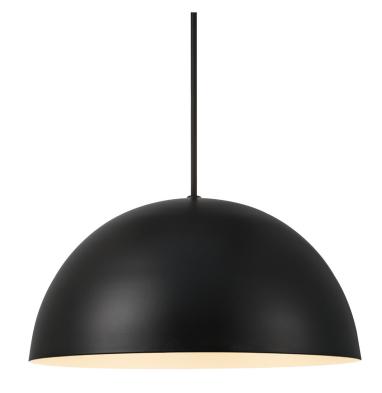

## nordlux®

Shade diameter (cm): 30 Shade height (cm): 15

## Ellen 30

Item number: 48563003 Black EAN: 5701581458482

Packaging unit 3 Material: Metal/Plastic

IP20, Class 2 (Double isolated), 230V Cord: 200 cm, Black textile cable Can the cable be replaced? No

E27, Max. 40W, Light source not included

Area: Indoor

Energy class A++ - E

The essence of Scandinavian design is reflected in the timeless Ellen series. The simple and round design in this series has been achieved in the most beautiful of ways, where the design of the lamp provides a complete expression. The large, domed screen contrasts nicely with the lightweight frame and, at the same time, contributes visual volume and a wide field of light, giving pleasant lighting.