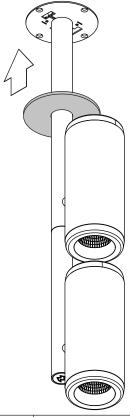

## Médard 70 stretched semi-recessed 2x LED

116530XX\_116531XX\_116532XX\_116533XX



| SPEC. FOR 1 LIGHT UNIT!                  |                 |          |       |
|------------------------------------------|-----------------|----------|-------|
| Drive Current (mA)                       | Forward Voltage |          | Power |
|                                          | min (Vf)        | max (Vf) | (W)   |
| 350                                      | 29,1            | 33,7     | 11,0  |
| 500                                      | 29,9            | 34,7     | 16,2  |
| For serial connection, respect polarity! |                 |          |       |
| • RED                                    |                 | BLACK    |       |















## LIGHT SOURCE - DO NOT TOUCH LED

Touching the LED can result in permanent damage of the light source. The light source contained in this luminaire shall only be replaced by the manufacturer or his service agent or a similar qualified person.





A discharge of static electricity may damage sensitive components. Always be properly grounded when touching leads or circuitry inside the luminaire. Use a wrist strap connected by a ground cord to the housing. Avoid touching the light sources with bare hands.

## DRIVERS & ACCESSORIES

For latest version of driver matrix and availlable accessories check www.supermodular.com or connect with your sales contact.