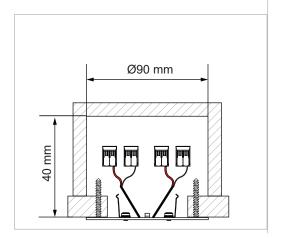

## Médard 70 stretched semi-recessed 2x LED

116530XX\_116531XX\_116532XX\_116533XX

| SPEC. FOR 1 LIGHT UNIT!                  |                 |          |       |
|------------------------------------------|-----------------|----------|-------|
| Drive Current (mA)                       | Forward Voltage |          | Power |
|                                          | min (Vf)        | max (Vf) | (W)   |
| 350                                      | 29,1            | 33,7     | 11,0  |
| 500                                      | 29,9            | 34,7     | 16,2  |
| For serial connection, respect polarity! |                 |          |       |
| • RED                                    |                 | BLACK    |       |