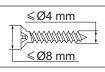

## Médard 70 stretched semi-recessed 2x LED

116530XX\_116531XX\_116532XX\_116533XX



| SPEC. FOR 1 LIGHT UNIT!                  |                 |          |       |
|------------------------------------------|-----------------|----------|-------|
| Drive Current (mA)                       | Forward Voltage |          | Power |
|                                          | min (Vf)        | max (Vf) | (W)   |
| 350                                      | 29,1            | 33,7     | 11,0  |
| 500                                      | 29,9            | 34,7     | 16,2  |
| For serial connection, respect polarity! |                 |          |       |
| • RED                                    |                 | BLACK    |       |















## LIGHT SOURCE - DO NOT TOUCH LED

Touching the LED can result in permanent damage of the light source. The light source contained in this luminaire shall only be replaced by the manufacturer or his service agent or a similar qualified person.





A discharge of static electricity may damage sensitive components. Always be properly grounded when touching leads or circuitry inside the luminaire. Use a wrist strap connected by a ground cord to the housing. Avoid touching the light sources with bare hands.

## DRIVERS & ACCESSORIES

For latest version of driver matrix and availlable accessories check www.supermodular.com or connect with your sales contact.