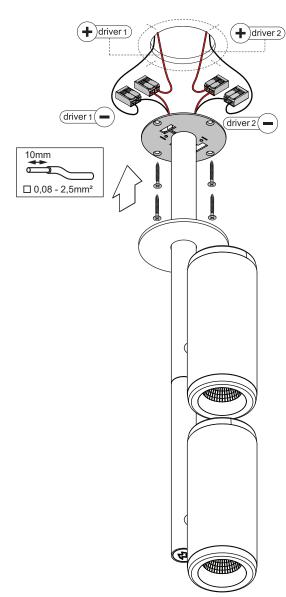

## Médard 70 stretched semi-recessed 2x LED

116530XX\_116531XX\_116532XX\_116533XX

| SPEC. FOR 1 LIGHT UNIT!                  |                 |          |       |
|------------------------------------------|-----------------|----------|-------|
| Drive Current (mA)                       | Forward Voltage |          | Power |
|                                          | min (Vf)        | max (Vf) | (W)   |
| 350                                      | 29,1            | 33,7     | 11,0  |
| 500                                      | 29,9            | 34,7     | 16,2  |
| For serial connection, respect polarity! |                 |          |       |
| • RED                                    |                 | BLACK    |       |