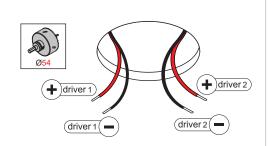

## Médard 70 stretched semi-recessed 2x LED

116530XX\_116531XX\_116532XX\_116533XX

| SPEC. FOR 1 LIGHT UNIT!                  |                 |          |       |
|------------------------------------------|-----------------|----------|-------|
| Drive Current (mA)                       | Forward Voltage |          | Power |
|                                          | min (Vf)        | max (Vf) | (W)   |
| 350                                      | 29,1            | 33,7     | 11,0  |
| 500                                      | 29,9            | 34,7     | 16,2  |
| For serial connection, respect polarity! |                 |          |       |
| • RED                                    |                 | BLACK    |       |