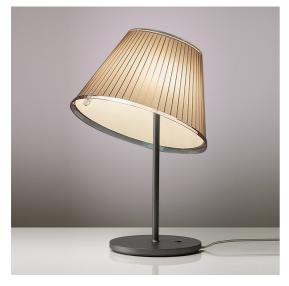

## **DESCRIPTION**

The diffuser, which characterises this lamp family with its materials and texture, can be tilted by 30° and rotated on its own axis to direct the light for reading.

## Notes

The diffuser tilts 30° and rotates 350° on its axis