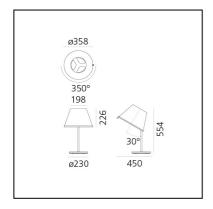

## Notes

The diffuser tilts 30° and rotates 350° on its axis

#### **DIMENSIONS**

Height: **554 mm**Diameter: **358 mm** 

- Base Diameter: **230 mm** 

- Max Extension Length: **450 mm** 

Inclination: 300 mmRotation: 3500 mm°Impact Resistance: N/D

- Glow Wire Test: 750°