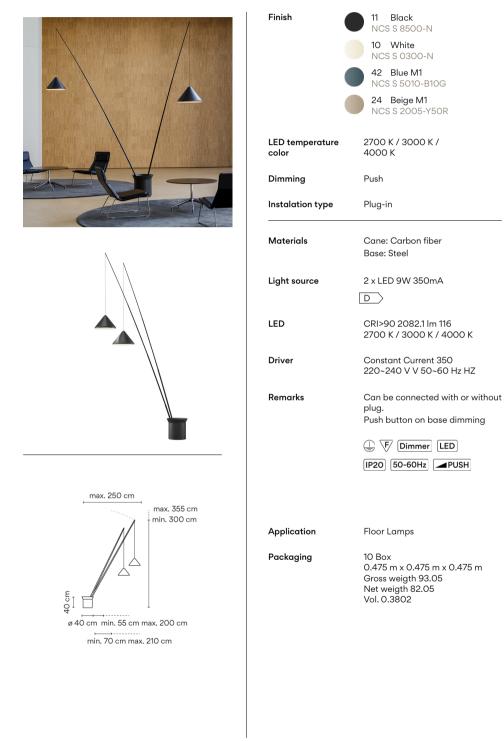

## 5600

Design By Arik Levy

Floor lamp. Designed by Arik Levy. Two arms rise from the base to supply the light where the user needs it. The angle of the rods is adjustable. The base is supplied with black stones. Electronic control push-button. LED light source.