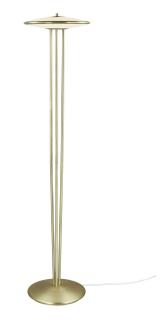

## Blanche

Height (cm): 141.3 Width (cm): 31.7 31.7 Shade diameter (cm): 32 Tube diameter (cm): 1.27

## Blanche

Item number: 2120794035 Brass EAN: 5704924004230 Packaging unit 1 Material: Metal/Plastic IP 20, Class 2 (Double isolated), 230V Cord: 250 cm, White textile cable Can the cable be replaced? No Switch on the fixture LED MODUL, Light source incl. 15w led

Area: Indoor Total driver+bulb consumption (Watt): 15 Transformer/driver placement: På ledningen

The Blanche series by Bjørn + Balle is carried out in a classic design with elegant art deco references. Brushed brass details encircle the opalized diffuser that emits a soft light both upwards and downwards. Touch switch on lamp head ensures easy dimming for obtaining the perfect light for every situation.