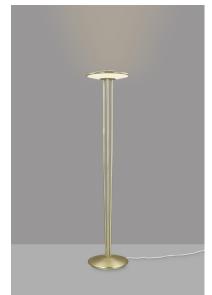

## Blanche

Height (cm): 141.3 Width (cm): 31.7 31.7 Shade diameter (cm): 32 Tube diameter (cm): 1.27

## Blanche

Item number: 2120794035 Brass EAN: 5704924004230 Packaging unit 1 Material: Metal/Plastic IP 20, Class 2 (Double isolated), 230V Cord: 250 cm, White textile cable Can the cable be replaced? No Switch on the fixture LED MODUL, Light source incl. 15w led

Area: Indoor Total driver+bulb consumption (Watt): 15 Transformer/driver placement: På ledningen

The Blanche series by Bjørn + Balle is carried out in a classic design with elegant art deco references. Brushed brass details encircle the opalized diffuser that emits a soft light both upwards and downwards. Touch switch on lamp head ensures easy dimming for obtaining the perfect light for every situation.