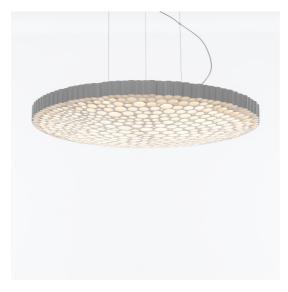

### **DESCRIPTION**

The unique honeycomb grill of Calipso was generated by feeding a photo of the moon into an image-based algorithm found on a seemingly extinct computer. The resulting fractal shape, an impure geometry that displays the irregular beauty of nature, is built from an organic honeycomb of different diameter tubes, seemingly arranged in a random geometry. This honeycomb characterizes the lamp both aesthetically and optically - not only is it visually pleasing, but it also provides an even and comfortable light emission. The result is a highly emotional lighting object that joins together optical and aesthetic intelligence. A product positioned perfectly half-way between home and professional use, Calipso is suited to a variety of applications - expressing Artemide's traditional approach to deliver high performance lighting with a unique and emotional expressiveness.

#### **FEATURES**

- Product Code: **0213010APP** 

- Colour: White

Installation: SuspensionMaterial: Tecnopolymer

- Series: Design Collection, Architectural Indoor

Environment: IndoorEmission: Direct

- design by: Neil Poulton