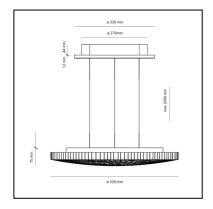

### **DIMENSIONS**

Width: **75 mm**Diameter: **526 mm** 

- Base Diameter: 270 mm

- Max Height from ceiling: 2000 mm

- Glow Wire Test: 650°