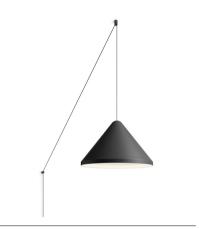

## 5642

Design By Arik Levy

Wall lamp. Design by Arik Levy. A 10-metre cable with two clamps leads from the base attached to the wall; at the end of the cable is the shade with LED lighting. Electronic control push-button. May be connected with or without plug.

Driver

Constant Current 350 110~240 V V 50~60 Hz HZ

Remarks

Can be connected with or without plug.

Cable length 10 m.

Push button on the wall plate

[P20] Bi-volt 50-60Hz ■PUSH

**Application** 