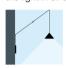

## 5642

Design By Arik Levy

Wall lamp. Design by Arik Levy. A 10-metre cable with two clamps leads from the base attached to the wall; at the end of the cable is the shade with LED lighting. Electronic control push-button. May be connected with or without plug.

Instalation type

Surface Canopy

Materials

Cane: Carbon fiber Wall plate: Steel

Light source

1 x LED 9W 350mA

LED

CRI>80 1041 lm 116 2700 K

Driver

Constant Current 350 110~240 V V 50~60 Hz HZ

Remarks

Can be connected with or without plug.

Cable length 10 m.

Push button on the wall plate

[P20] Bi-volt 50-60Hz ■PUSH

**Application** 