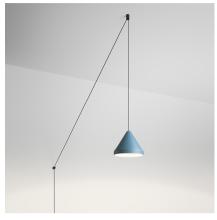

## 5642

Design By Arik Levy

Wall lamp. Design by Arik Levy. A 10-metre cable with two clamps leads from the base attached to the wall; at the end of the cable is the shade with LED lighting. Electronic control push-button. May be connected with or without plug.