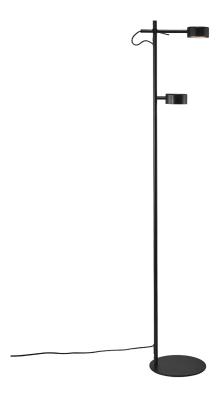

Height (cm): 138 Width (cm): 23 26.6

Shade diameter (cm): 8.5 Tube diameter (cm): 1.6

Tilt angle: 130°

## Clyde

Item number: 2010844003 Black EAN: 5704924001192

Packaging unit 2 Material: Metal/Plastic

IP20, Class 2 (Double isolated), 230V Cord: 150 cm, Black textile cable Can the cable be replaced? No

Switch on the cable

LED MODUL, Light source incl. 2x5w led

Area: Indoor

Slim Nordic design and innovative technology are combined in the most compelling way in the Clyde series. Clyde has a built-in moodmaker function, which allows you to adjust the light in three steps according to needs and situation from your regular wall switch.