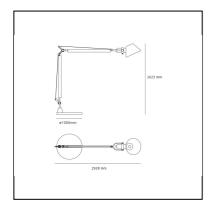

### SOURCES INCLUDED

- Length: 2920 mm

- Height: **2620 mm** 

- Base Diameter: 1000 mm

- Category: Led - Number: 1

- Watt: **55W** 

**DIMENSIONS** 

- Color temperature (K): 3000K