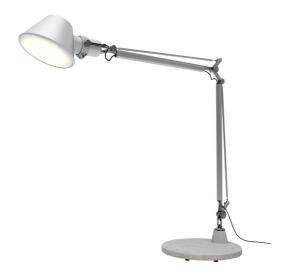

### **DESCRIPTION**

The famous Tolomeo, icon of the Italian Design, becomes giant. In scale 4:1 relative to the table model, it's both indoor and outdoor. Base made up of mass-coloured concrete; mobile-arm structure in extruded EN-AW-6060 aluminium with bright anodizing treatment; diffuser in mass-pigmented polypropylene, screen in light-diffusing silkscreened methacrylate, reflector in painted aluminium; polishedpainted articulations in die-cast EN-AB 46100 aluminium; adjustment system in AISI 316 stainless steel; silicone seal gaskets.

## IP65 (≟) [∰ (♠)

**FEATURES** 

- Product Code: **1532150A** - Colour: Silver grey

- Installation: Floor

- Material: Aluminum, technopolymer, cement, inox

- Series: Architectural Outdoor

- Environment: Outdoor