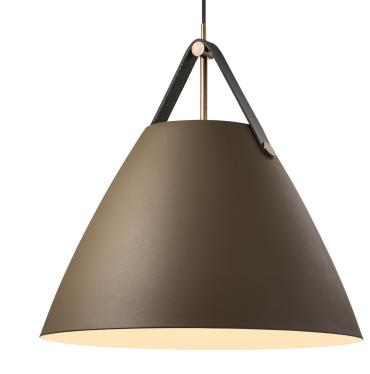

## Strap 48

Item number: 84353009 Beige EAN: 5701581485587

Packaging unit 1 Material: Metal/Leather

IP20, Class 2 (Double isolated), 230V Cord: 300 cm, Black textile cable Can the cable be replaced? No

E27, Max. 40W, Light source not included

Area: Indoor

Energy class A++ - D

Metal and leather go well with the light Nordic style. The combination of these materials also allows the light to visually interact with a modern interior, where combining materials is one of the biggest current trends. With STRAP it seems obvious – just as obvious as how a Nordic light design is named after a leather strap. The narrow and elegant leather gives STRAP a warm and raw look, balancing a classic and the industrial expression. It comes with two leather straps in brown and black respectively, so it's up to you to give the STRAP its final look. Design by Bjørn + Balle