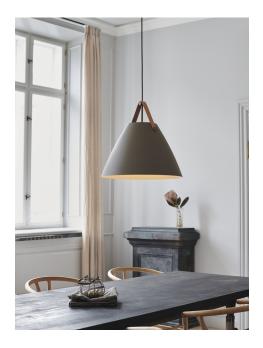

Area: Indoor

Energy class A++ - D

Metal and leather go well with the light Nordic style. The combination of these materials also allows the light to visually interact with a modern interior, where combining materials is one of the biggest current trends. With STRAP it seems obvious – just as obvious as how a Nordic light design is named after a leather strap. The narrow and elegant leather gives STRAP a warm and raw look, balancing a classic and the industrial expression. It comes with two leather straps in brown and black respectively, so it's up to you to give the STRAP its final look. Design by Bjørn + Balle