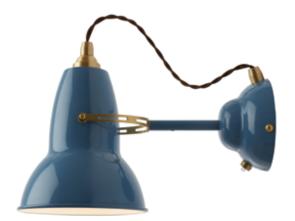

#### Description

Heritage inspired colours, twisted woven fabric cable and authentic brass details create a new aesthetic for this iconic Anglepoise® design, whilst desk, wall and pendant options introduce greater versatility. The wall light features a discrete switch located on the wall plate and has a flexible shade, so the light can be focused just where it's needed.

#### Materials

- Gloss paint finish
- Steel shade
- Painted steel arm
- Brass shade cap, bridle and fittings
- Steel wall plate
- Twisted woven fabric cable