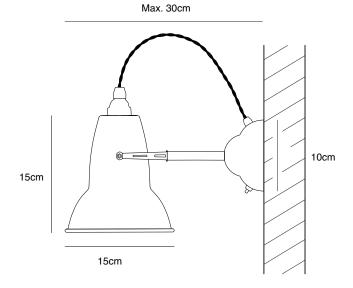

## Dimensions

- Shade diameter: 15cm

- Shade height: 15cm

- Max reach: 30cm (from wall to shade)

- Wall plate diameter: 10cm

- Light Packaging (L x W x H): 22cm x 15cm x 29cm

- Light Packaged Weight: 0.91kg