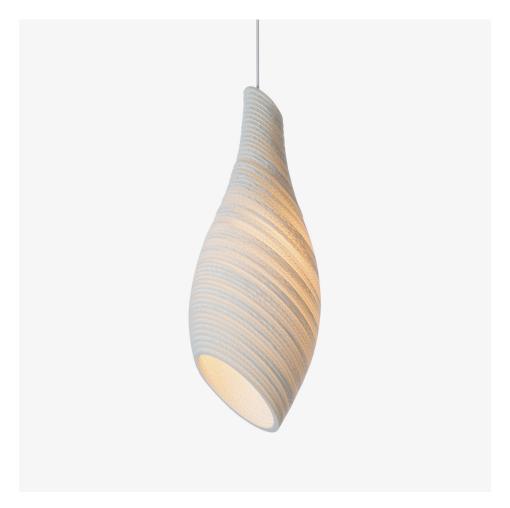

## Nest24 Pendant White GP-1271

## **Available colors**

Natural

White

|                   | North America                           | Europe                               |
|-------------------|-----------------------------------------|--------------------------------------|
| Bulb              | Max 15W LED, E26 (GU24 available), 120V | Max 15W LED, E27, 220V               |
| Color temperature | 2700K (recommended)                     | 2700K (recommended)                  |
| Lumen output      | Dependent on bulb                       | Dependent on bulb                    |
| Cord              | White, 6.5ft (16ft available)           | White fabric, 2m (5m available)      |
| Canopy            | White powder coated, Ø 5, H 1 (in)      | Gray powder coated, Ø 10, H 2.5 (cm) |
| Material          | Corrugated cardboard                    | Corrugated cardboard                 |
| Size              | Ø 9, H 24 (in)                          | Ø 24, H 62 (cm)                      |
| Weight            | 1.54lbs                                 | 0.70kg                               |
| Fire retardant    | Yes                                     | Yes                                  |
| Country of origin | United States/The Netherlands           | The Netherlands                      |

For use in a dry location. Clean with a dry duster or compressed air. Shades are non-toxic, handmade, and manufactured using responsible practices.