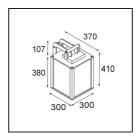

| Specifications |
|----------------|
|----------------|

| Material                        | 11130732         |
|---------------------------------|------------------|
| Light Source Type               | LED              |
| Colour Temperature              | 2700K            |
| Lifetime                        | 15,000 Hours     |
| Lamp Included                   | Yes              |
| Number of Light<br>Sources      | 1                |
| Light Direction                 | Down             |
| Input Voltage                   | 230V             |
| Luminaire power (W)             | 12.0             |
| Electrical Class                | I                |
| IP Rating                       | 44               |
| Glow wire rating (°C)           | 960              |
| Indoor/Outdoor                  | Outdoor          |
| Application                     | Wall             |
| Mounting                        | Surface          |
| Adjustability                   | Not Applicable   |
| Distance to Lighted Object (m)  | 0,1              |
| Primary Colour & Primary Finish | Black, Structure |
| Gross weight (g)                | 7725.0           |
| Delivered lumens (lm)           | 504              |
| Efficacy (Im/W)                 | 42               |