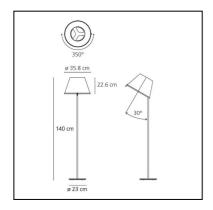

#### **DESCRIPTION**

The diffuser, which characterises this lamp family with its materials and texture, can be tilted by 30° and rotated on its own axis to direct the light for reading.

#### **DIMENSIONS**

Height: 1400 mm
Diameter: 358 mm
Base Diameter: 230 mm
Glow Wire Test: 750°