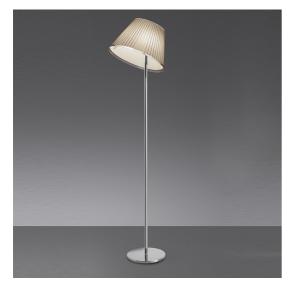

# Choose Floor - Parchment/Chrome

#### **DESCRIPTION**

The diffuser, which characterises this lamp family with its materials and texture, can be tilted by 30° and rotated on its own axis to direct the light for reading.

#### **FEATURES**

- Product Code: 1136120A- Colour: Parchment/Chrome

- Installation: **Floor** 

- Material: Polycarbonate, parchment paper, steel,

zamak

- Series: Design Collection

- Environment: Indoor

- Area contract: **Hospitality** 