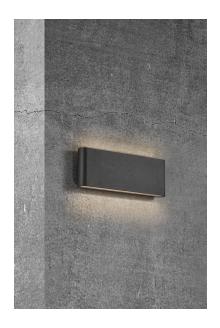

## nordlux®

Height (cm): 9 Projection (cm): 3.3 Width (cm): 26

## Kinver 26

Item number: 2118181003 Black EAN: 5704924004759

Packaging unit 3 Material: Aluminium/Glass IP54, Class 1 (Earth contact), 230V LED MODUL, Light source incl. 10w led Parallel connection possible

Area: Outdoor

## Lightsource info (pr. lightsource)

Lumen: 990 Lumen/Watt: 99 Lifetime: 25000

Colour temperature: 3000K

RA: 80

Beam angle: 120° Dimmable: No

Kinver is a super slim and elegant wall light for outdoor use. Lights both upwards and downwards, creating a beautiful light effect that is ideal for the driveway or the main entrance. Kinver is supplied with an integrated LED light source with a low energy consumption and a long lifespan. Nordlux offers a 5-year LED guarantee.