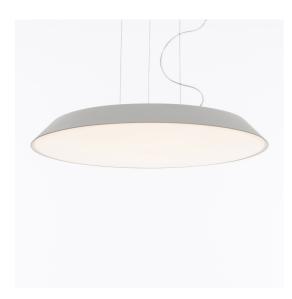

### DESCRIPTION

Febe boasts an understated shape despite being superior in performance, giving the light it emits the utmost importance, while almost disappearing from view in its surroundings owing to its simplicity and minimal thickness.

#### FEATURES

- Product Code: **0242000A**
- Colour: White
- Installation: Suspension
- Material: Methacrylare, polycarbonate
- Series: Design Collection
- Environment: Indoor
- design by: Ernesto Gismondi