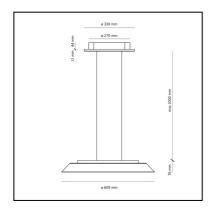

#### DIMENSIONS

- Width: **76 mm**
- Diameter: 610 mm
- Base Width: **44 mm**
- Base Diameter: 270 mm
- Max Height from ceiling: 2000 mm
- Glow Wire Test: **750°**