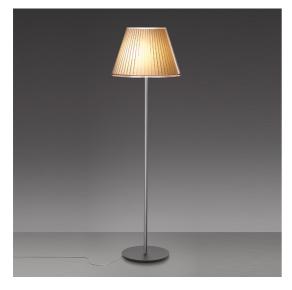

# Choose Mega Floor - Parchment/Gray anthracite

## **DESCRIPTION**

The diffuser, which characterises this lamp family with its materials and texture, can be tilted by 30° and rotated on its own axis to direct the light for reading in Choose Floor, while it remains fixed in the Mega version.

#### **FEATURES**

- Product Code: **1135020A** 

- Colour: Parchment/Gray anthracite

- Installation: Floor

Material: Polycarbonate, parchment paper, steel,

zamak

- Series: **Design Collection** 

- Environment: Indoor