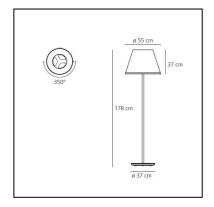

#### **DIMENSIONS**

Height: **1780 mm**Diameter: **550 mm** 

Base Diameter: 370 mmGlow Wire Test: 750°