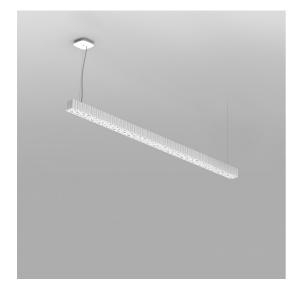

# Calipso Linear stand alone 120 Suspension - APP Compatible

Neil Poulton

## DESCRIPTION

Calipso is a fractal form that brings back the irregular beauty of nature and defines a perfect emission for workplaces. It is a combination of optical and aesthetic intelligence.

IP20 🖶 🔣 🧲 Dimmerable: +O-

#### FEATURES

- Product Code: 0223010APP
- Colour: White
- Installation: Suspension
- Material: Technopolymer, aluminium
- Series: Design Collection, Architectural Indoor
- Environment: Indoor
- design by: Neil Poulton