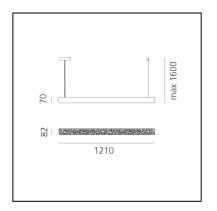

#### DIMENSIONS

- Length: **1210 mm**
- Width: **79 mm**
- Height: **72 mm**
- Max Height from ceiling: 2000 mm