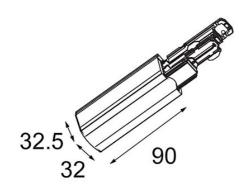

## Track power feed right dali black

| 32.5<br>32<br>32<br>90 | 0 |
|------------------------|---|
|------------------------|---|