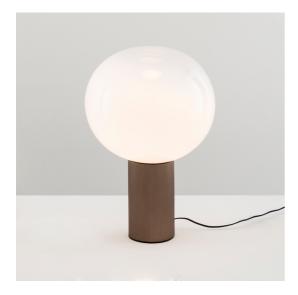

### **DESCRIPTION**

A cylindrical base accommodates the light source, concealing it while supporting the blown glass diffuser.

The blown milk glass with plate-glass shading makes it possible to achieve a soft light on the work surface or the wall and a higher-performing light towards the room.

#### **FEATURES**

Product Code: 1809160AColour: Satin BronzeInstallation: Table

- Material: Blown glass, aluminium

- Series: **Design Collection** 

- design by: Matteo Thun & Partners