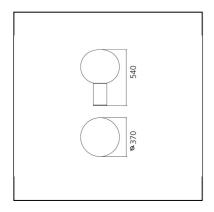

#### **DIMENSIONS**

Height: **541 mm**Diameter: **370 mm**Base Diameter: **130 mm**Glow Wire Test: **750°**