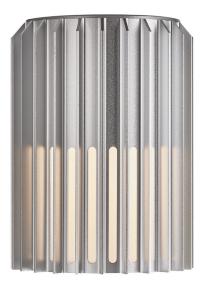

Area: Outdoor

Sculptural design and modern minimalism are the keywords for the Matrix series by renowned Jacob Jensen Design. A compact and versatile wall light that creates a beautiful light and shadow effect and welcoming ambience in your outdoor spaces. Matrix is made from very durable materials that are resistant to corrosion and wear from harsh weather. **Matrix**