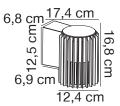

## nordlux®





Height (cm): 16.8 Projection (cm): 17.4 Shade diameter (cm): 12.4

## Matrix

Item number: 2118011010 Aluminium EAN: 5704924004414

Packaging unit 3 Material: Aluminium/Plastic IP54, Class 1 (Earth contact), 230V E27, Max. 15W, Light source not included Parallel connection possible

Area: Outdoor

Sculptural design and modern minimalism are the keywords for the Matrix series by renowned Jacob Jensen Design. A compact and versatile wall light that creates a beautiful light and shadow effect and welcoming ambience in your outdoor spaces. Matrix is made from very durable materials that are resistant to corrosion and wear from harsh weather. **Matrix**