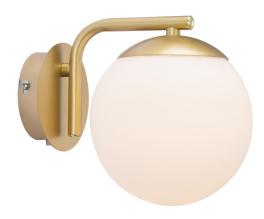

## nordlux®

Height (cm): 16.4 Projection (cm): 20.7 Shade diameter (cm): 14.5 Wall box (cm): Ø10

## Grant

Item number: 47091025 Brass EAN: 5701581411784

Packaging unit 3 Material: Metal/Glass IP20, Class 2 (Double isolated), 230V Cord: 200 cm, White Can the cable be replaced? Yes Switch on the cable E14, Max. 40W, Light source not included

Area: Indoor Energy class A++ - D

Grant balances simplicity and elegance in the best way imaginable. The extremely beautiful luminous glass dome is enclosed within its frame, creating a complete and decorative whole. At the same time, Grant contributes to one of today's design trends with the use of brass and opal-white glass.