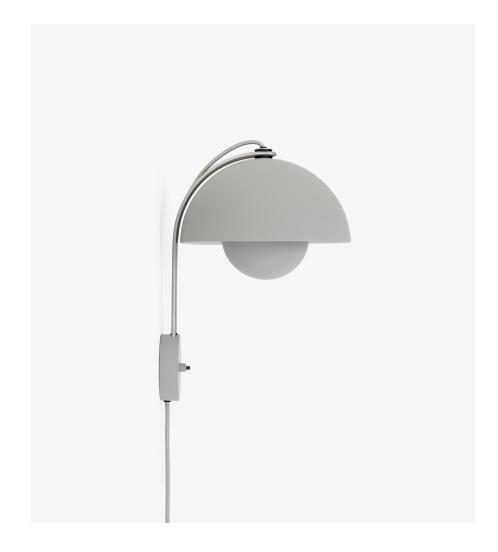

# Flowerpot VP8 Verner Panton 1968

# Product category

Wall lamp

## Production process

The two shades are made from deep drawn metal and the base of the lamp is die casted.

#### Material

Lacquered metal with fabric cord.

Matt White Matt Light Grey Matt Black Beige Red Grey Beige  $\dot{\text{Mustard}}$ 

#### **Dimensions**

Ø: 23cm/9.1in, H: 36cm/14in