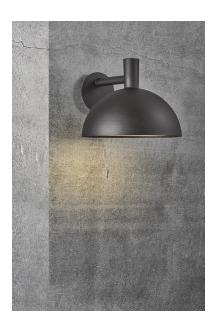

## nordlux®

40.7 cm Ø11.6 cm 27.6 cmght (cm): 27.6 Ø35 cm Projection (cm): 40.7 Shade diameter (cm): 35

## Arki 35

Item number: 2118111003 Black EAN: 5704924004667

Packaging unit 2 Material: Metal/Plastic IP54, Class 1 (Earth contact), 230V E27, Max. 20W, Light source not included Parallel connection possible

Area: Outdoor

The Arki series by Danish designer Bønnelycke MDD is characterised by its beautiful dome-like shade and minimalist, clean lines inspired by the classic architect lamp. The oversize shade adds a grandiose and spectacular quality to your house façade. Arki beautifully balances simplicity with sophistication while emitting the perfect light for your entrance, driveway, terrace or other outdoor space.