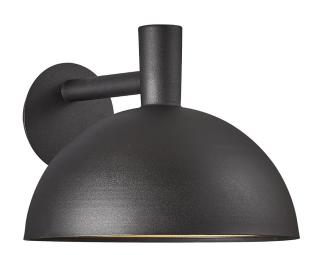

## nordlux®

40.7 cm Ø11.6 cm 27.6 cmght (cm): 27.6 Ø35 cm Projection (cm): 40.7 Shade diameter (cm): 35

## Arki 35

Item number: 2118111003 Black EAN: 5704924004667

Packaging unit 2 Material: Metal/Plastic IP54, Class 1 (Earth contact), 230V E27, Max. 20W, Light source not included Parallel connection possible

Area: Outdoor

The Arki series by Danish designer Bønnelycke MDD is characterised by its beautiful dome-like shade and minimalist, clean lines inspired by the classic architect lamp. The oversize shade adds a grandiose and spectacular quality to your house façade. Arki beautifully balances simplicity with sophistication while emitting the perfect light for your entrance, driveway, terrace or other outdoor space.