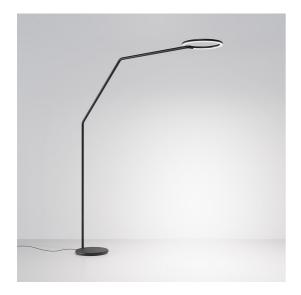

# Vine Light - Floor - APP Compatible

#### **DESCRIPTION**

Vine Light is a pure and balanced line that reaches great freedom of movement with only two joints, leaving users free to define their own light with a simple gesture.

An unbroken section, measuring only 16 mm for the small versions and 25 mm for the big ones (floor, wall), shapes the structure and houses all the opto-electronic and mechanical elements.

Its minimalist presence creates a perfect balance among different materials, weights, light quality, precision of movement and functionality.

Vine Light translates technological complexity into simplicity and freedom. It represents a synthesis in which the apparent simplicity is the result of a deep know-how and innovative research

#### **FEATURES**

- Product Code: 1568030APP

Colour: BlackInstallation: Floor

- Series: **Design Collection** 

- design by: BIG - Bjarke Ingels Group