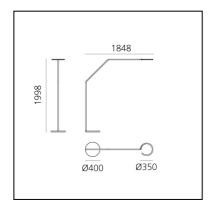

# Vine Light - Floor - APP Compatible

## BIG - Bjarke Ingels Group



### ₩ (€



#### LUMINAIRE

- Watt: **35W** 

- Delivered lumen output: 2639lm

- CCT: **3000K**- Efficiency: **48%**- Efficacy: **75.41lm/W** 

- CRI: **90** 

#### **DESCRIPTION**

Vine Light is a pure and balanced line that reaches great freedom of movement with only two joints, leaving users free to define their own light with a simple gesture.

An unbroken section, measuring only 16 mm for the small versions and 25 mm for the big ones (floor, wall), shapes the structure and houses all the opto-electronic and mechanical elements.

Its minimalist presence creates a perfect balance among different materials, weights, light quality, precision of movement and functionality.

Vine Light translates technological complexity into simplicity and freedom. It represents a synthesis in which the apparent si