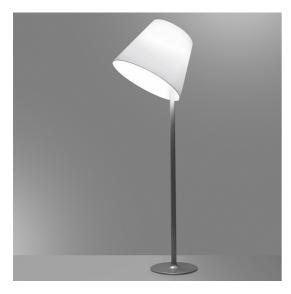

# Melampo Mega - Grey

## **DESCRIPTION**

Simple and elegant with its traditional look with the added surprise of a movable diffuser. The latter can be tilted to adjust the light for reading or turned upside down for indirect ambient lighting.

- Environment: Indoor

- Area contract: Hospitality, Residential

- Emission: Direct, Diffused Adjustable, indirect

- design by: Adrien Gardère