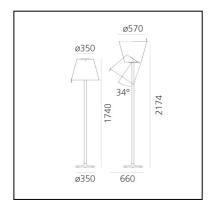

#### **DIMENSIONS**

Height: 1740 mmDiameter: 570 mmBase Diameter: 350 mm

- Max Extension Height: 2170 mm

Inclination: 340 mmImpact Resistance: N/DGlow Wire Test: 650°