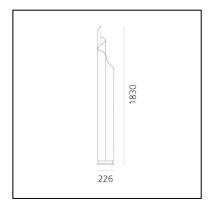

# Chimera

# Vico Magistretti









### LUMINAIRE

- Power Supply: **Electronic Integrated** 

- Watt: **84W** 

- Voltage: **220V-240V** 

### **DESCRIPTION**

Its sinuous curves resulting from the shaping of a sheet of frosted methacrylate softly diffuse the light. It brings together "simplicity and concept" which for Magistretti are at the heart of durable design.

#### **FEATURES**

Product Code: 0084010A

- Colour: White - Installation: Floor

- Material: Methacrylate, aluminium, zamak

- Series: **Design Collection** - Environment: Indoor

- Area contract: Residential - Emission: Diffused And Filtered

- design by: Vico Magistretti

## **DIMENSIONS**

- Height: **1800 mm** - Diameter: 220 mm

#### **INCLUDED SOURCES**

- Category: **FLUO** 

- Number: 3 - Lbs: **T16** - Watt: 28W - Socket: G5