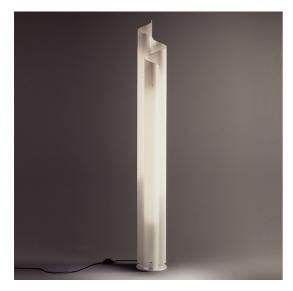

### **DESCRIPTION**

Its sinuous curves resulting from the shaping of a sheet of frosted methacrylate softly diffuse the light. It brings together "simplicity and concept" which for Magistretti are at the heart of durable design.

#### **FEATURES**

Product Code: 0084010A

- Colour: White - Installation: Floor

- Material: Methacrylate, aluminium, zamak

- Series: **Design Collection** - Environment: Indoor

- Area contract: Residential - Emission: Diffused And Filtered