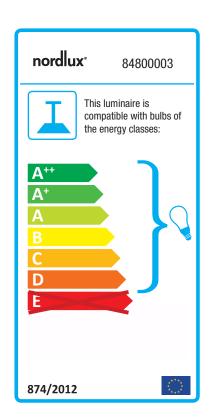

## **Avra**

Item number: 84800003 Black/Chrome EAN: 5701581345683

Packaging unit 3 Material: Metal

IP20, Class 2 (Double isolated), 230V Cord: 200 cm, Black textile cable Can the cable be replaced? No

E27, Max. 60W, Light source not included

Area: Indoor

Energy class A++ - D

A suspension pendant in patinated look from the Avra series. Avra is suitable for all interiors, and comes with a black fabric cord that provides an elegant finish on the suspension. Used without a shade with a large decorative bulb, it is ideal for many locations, including the hallway or in groups above the dining table.