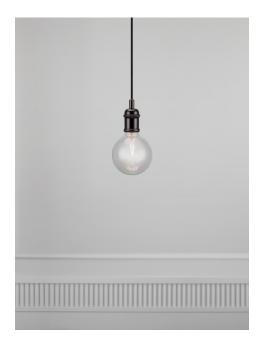

## **Avra**

Item number: 84800003 Black/Chrome EAN: 5701581345683

Packaging unit 3 Material: Metal

IP20, Class 2 (Double isolated), 230V Cord: 200 cm, Black textile cable Can the cable be replaced? No

E27, Max. 60W, Light source not included

Area: Indoor

Energy class A++ - D

A suspension pendant in patinated look from the Avra series. Avra is suitable for all interiors, and comes with a black fabric cord that provides an elegant finish on the suspension. Used without a shade with a large decorative bulb, it is ideal for many locations, including the hallway or in groups above the dining table.