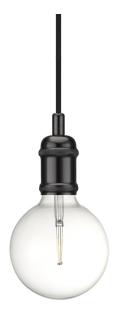

## **Avra**

Item number: 84800003 Black/Chrome EAN: 5701581345683

Packaging unit 3 Material: Metal

IP20, Class 2 (Double isolated), 230V Cord: 200 cm, Black textile cable Can the cable be replaced? No

E27, Max. 60W, Light source not included

Area: Indoor

Energy class A++ - D

A suspension pendant in patinated look from the Avra series. Avra is suitable for all interiors, and comes with a black fabric cord that provides an elegant finish on the suspension. Used without a shade with a large decorative bulb, it is ideal for many locations, including the hallway or in groups above the dining table.