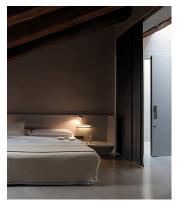

Suite is a wall lamp that boasts different functions, where matter and light are integrated in a single body. Suite houses a stand as well as LED lighting. Designed by Jordi Vilardell & Meritxell Vidal. Available in two finishes: dark brown and white.