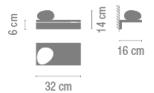

Diffuser

Shiny opal triplex blown-glass diffuser

Materials

Body: Aluminum Diffuser: Polycarbonate Base: Steel

Finish

6040-14 Matt dark-brown lacquer (RAL 8019)

6040-93 Matt white lacquer (RAL 9016)

Sketch