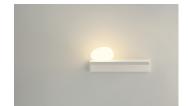

Suite is a wall lamp that boasts different functions, where matter and light are integrated in a single body. Suite houses a stand as well as LED lighting. Designed by Jordi Vilardell & Meritxell Vidal. Available in two finishes: dark brown and white.

Diffuser

Shiny opal triplex blown-glass diffuser

Materials

Body: Aluminum Diffuser: Polycarbonate Base: Steel

Finish

6040-14 Matt dark-brown lacquer (RAL 8019)

6040-93 Matt white lacquer (RAL 9016)

Sketch