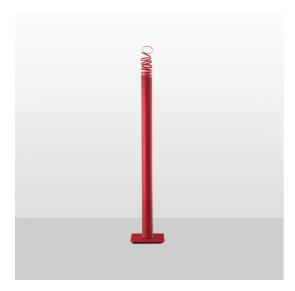

# Decomposé Light Floor - Red

### **DESCRIPTION**

Featuring a deconstructed base profile, the light projected through the balanced rings designs subtle shadows while defining a perfect quality of light in space.

#### **FEATURES**

- Product Code: **DOI4600D16** 

- Colour: **Red** 

- Installation: Floor

- Material: Aluminium

- Series: **Design Collection** 

- Environment: **Indoor** 

- design by: Atelier Oï