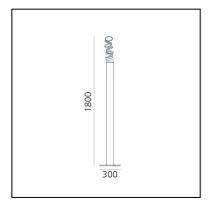

#### **DIMENSIONS**

- Height: **1800 mm** 

- Base Length: **300 mm** 

- Base Width: 300 mm